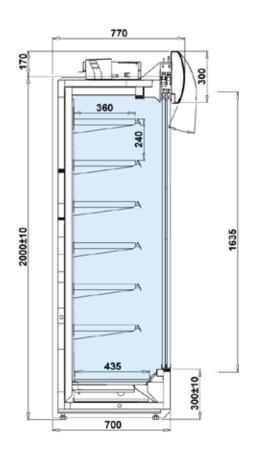

#### **Technical parameters:**

| Model                | Dimension (ext.) H x W x D [mm] | Display<br>surface<br>[m²] | Shelves<br>with low<br>base | Weight<br>[kg] |
|----------------------|---------------------------------|----------------------------|-----------------------------|----------------|
| I-King AT 1.0 SD Ext | 2170 x 920 x 700                | 3,10                       | 7                           | 185            |
| I-King AT 1.3 SD Ext | 2170 x 1230 x 700               | 4,20                       | 7                           | 230            |
| I-King AT 1.6 SD Ext | 2170 x 1530 x 700               | 5,20                       | 7                           | 245            |
| I-King AT 1.9 SD Ext | 2170 x 1840 x 700               | 6,30                       | 7                           | 290            |
| I-King AT 2.5 SD Ext | 2170 x 2460 x 700               | 8,40                       | 7                           | 350            |