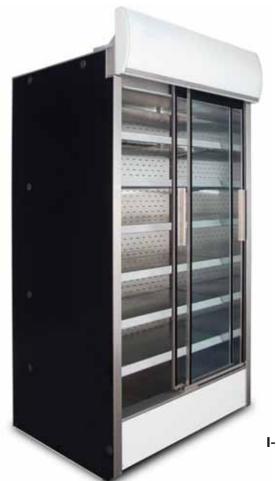

## **Wall Cabinets - I-King AT SD Ext**

I-King AT SD Ext\*

<sup>\* -</sup> Picture above presents unit with either some or all available extras. Please note that the look of basic version of cabinet, or one of your choice, may vary from presented.