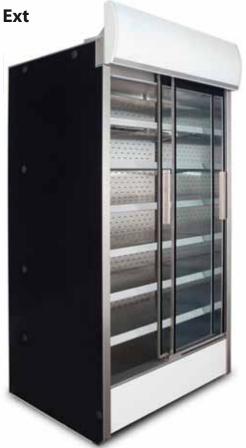

### I-King AT SD Ext\*

#### **Optional colours:**

\* - Picture above presents unit with either some or all available extras. Please note that the look of basic version of cabinet, or one of your choice, may vary from presented.